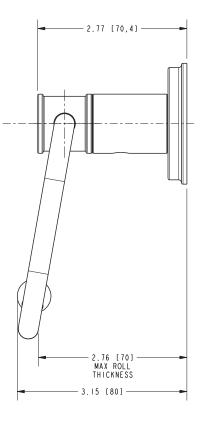

## **PRODUCT DIMENSIONS** (Units are in inches)

Product Dimensions are provided for reference only. For specific product installation guidelines, please reference the Installation Instructions of the product being installed.