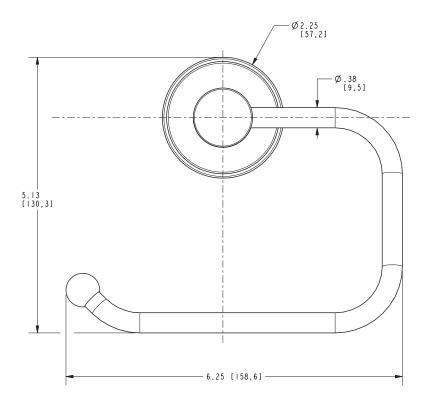

## **PRODUCT DIMENSIONS** (Units are in inches)

Product Dimensions are provided for reference only. For specific product installation guidelines, please reference the Installation Instructions of the product being installed.