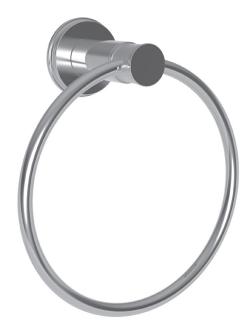

### GRIFFEY

3270-1410

**Towel Ring** 

#### **Features**

- Solid brass construction
- Single-post, horizontal design with hanging, closed ring
- Complements Griffey product series

#### **Product Specification** Add "Color / Finish" suffix to Model number, below.

ThThe Towel Ring shall be made of solid brass construction and incorporate a single-post, horizontal design with hanging, closed ring. Towel Ring shall complement Newport Brass Griffey product series. Towel Ring shall be Newport Brass Model 3270-1410/\_\_\_\_.