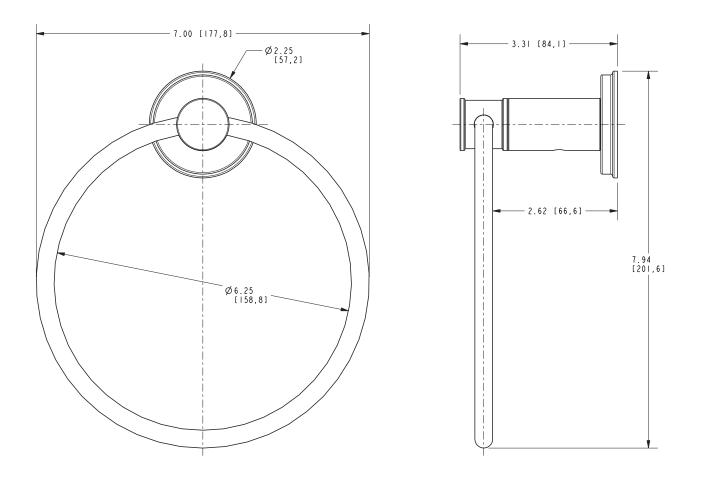

#### **PRODUCT DIMENSIONS** (Units are in inches)

Product Dimensions are provided for reference only. For specific product installation guidelines, please reference the Installation Instructions of the product being installed.

# Griffey Towel Ring 3270-1410

Page 2 of 2 Spec\_3270-1410 EN-3478-2

t: 949.417.5207 | www.newportbrass.com ©2021 Brasstech, Inc.