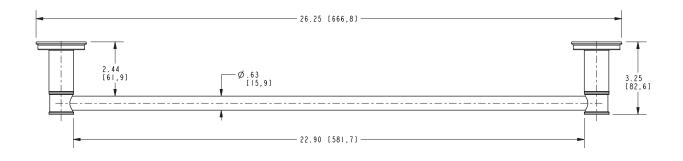

### **PRODUCT DIMENSIONS** (Units are in inches)

Product Dimensions are provided for reference only. For specific product installation guidelines, please reference the Installation Instructions of the product being installed.