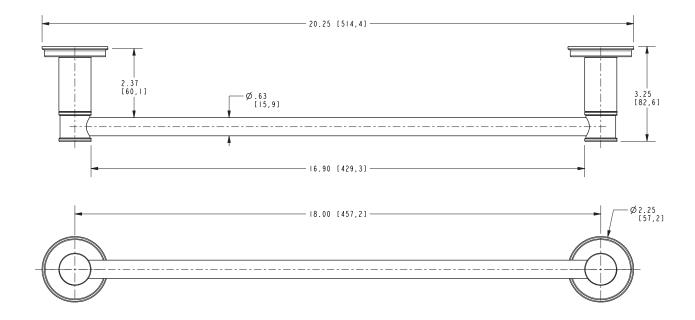

## **PRODUCT DIMENSIONS** (Units are in inches)

Product Dimensions are provided for reference only. For specific product installation guidelines, please reference the Installation Instructions of the product being installed.