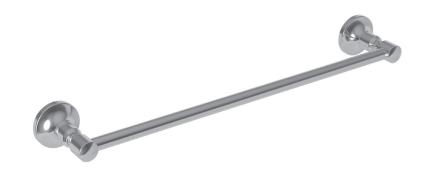

#### **Features**

**Towel Bar** 

• Solid brass construction

3250-1230

• Complements Clemens product series

#### **Colors / Finishes**

10B: Oil Rubbed Bronze
15: Polished Nickel
15S: Satin Nickel - PVD
26: Polished Chrome

• Other: Refer to the Newport Brass catalog for additional color/finish options.

| Specified Model |               |                     |
|-----------------|---------------|---------------------|
| Model           | Description   | Colors   Finishes   |
| 3250-1230       | 18" Towel Bar | 10B 15 15S 26 Other |

## Product Specification Add "Color / Finish" suffix to Model number, below.

The Towel Bar shall be made of solid brass construction. Towel Bar shall complement Newport Brass Clemens product series. Towel Bar shall be Newport Brass Model 3250-1230/\_\_\_\_.