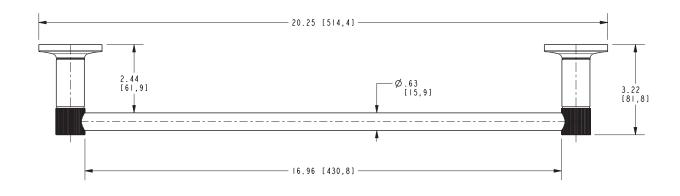

## **PRODUCT DIMENSIONS** (Units are in inches)

Product Dimensions are provided for reference only. For specific product installation guidelines, please reference the Installation Instructions of the product being installed.