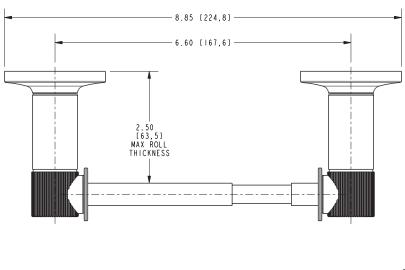

## **PRODUCT DIMENSIONS** (Units are in inches)

Product Dimensions are provided for reference only. For specific product installation guidelines, please reference the Installation Instructions of the product being installed.