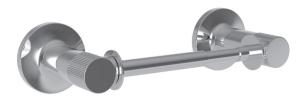

# Toilet Tissue Holder 3230-1530

## Product Specification Add "Color / Finish" suffix to Model number, below.

The Toilet Tissue Holder shall be made of solid brass construction and incorporate a double-post design utilizing a non-separating, spring-loaded roller. Toilet Tissue Holder shall complement Newport Brass Pardees product series. Toilet Tissue Holder shall be Newport Brass Model 3230-1530/\_\_\_\_\_.