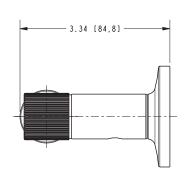

## **PRODUCT DIMENSIONS** (Units are in inches)

Product Dimensions are provided for reference only. For specific product installation guidelines, please reference the Installation Instructions of the product being installed.