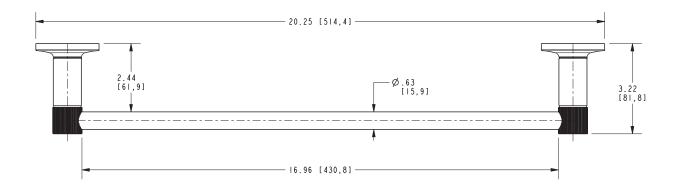

## **PRODUCT DIMENSIONS** (Units are in inches)

Product Dimensions are provided for reference only. For specific product installation guidelines, please reference the Installation Instructions of the product being installed.