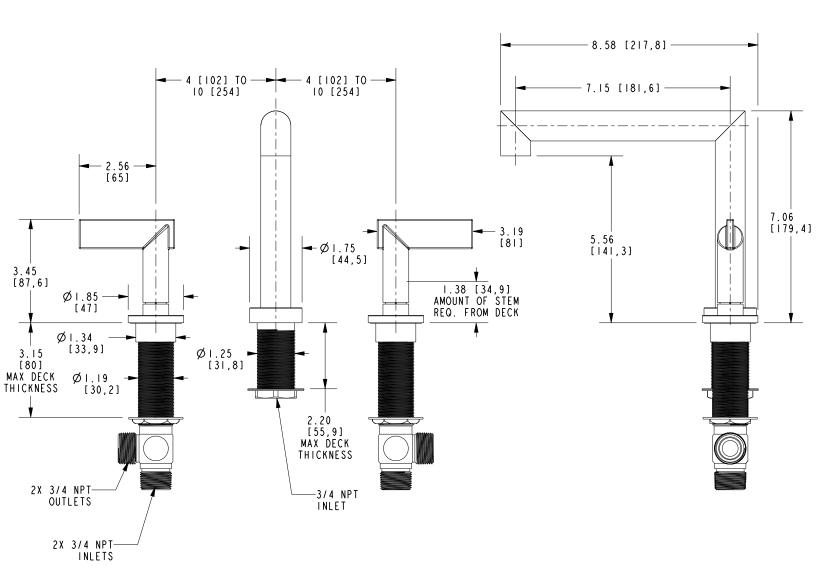

#### **PRODUCT DIMENSIONS** (Units are in inches)

Product Dimensions are provided for reference only. For specific product installation guidelines, please reference the Installation Instructions of the product being installed.