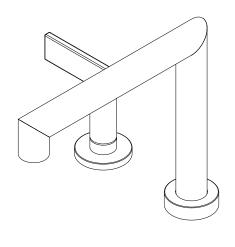

#### **Features**

**ROMAN TUB DECK TRIM** 

Solid brass construction
5.56" (14.1 cm) spout height at outlet
7.15" (18.2 cm) spout reach (c-c)
Intended for use with Newport Brass rough valve kit (Required Accessory) which i
Brass valve bodies and quick-connect spout fitting
Quarter-turn washerless ceramic disc 3/4" valve cartridges
ADA Compliant

ROMAN TUB DECK TRIM
3-2496

NEWPORT BRASS Flawless Beauty. From Faucet to Finish.

Page 2 of 2 EN- 4882 REV D