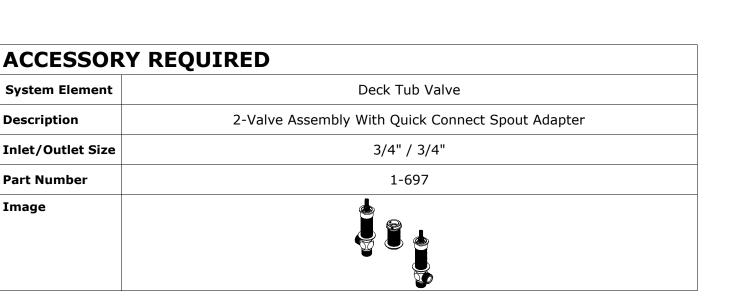

#### **Features**

**ROMAN TUB DECK TRIM** 

Solid brass construction
5.56" (14.1 cm) spout height at outlet
7.15" (18.2 cm) spout reach (c-c)
Intended for use with Newport Brass rough valve kit (Required Accessory) which i
Brass valve bodies and quick-connect spout fitting
Quarter-turn washerless ceramic disc 3/4" valve cartridges
ADA Compliant