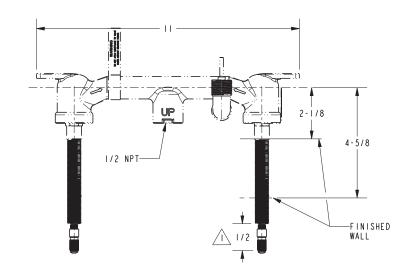

## **PRODUCT DIMENSIONS** (Units are in inches)

#### NOTE:

CUT ALL-THREAD 1/2" SHORTER THAN STEM.