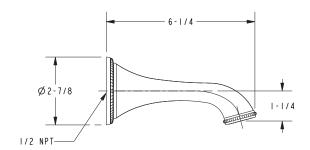

## **PRODUCT DIMENSIONS** (Units are in inches)

#### **Features**

- Solid brass construction
- ADA compliant traditional lever handles
- 6-5/16" (16.0 cm) spout length
- 1/2" NPT spout inlet fitting
- Intended for use with Newport Brass rough valve as specified (Required Accessory)
- Rough valve incorporates a brass valve body assembly
- Rough valve incorporates quarter-turn washerless ceramic disc valve cartridges

### **Product Specification** Add "Color / Finish" suffix to Model number, below.

The Wall-Mounted Tub Trim shall be made of solid brass construction. Wall-Mounted Tub Trim shall include ADA compliant lever handles and a 6-5/16'' (16.0 cm) tub spout that incorporates a 1/2'' NPT inlet fitting. Wall-Mounted Tub Trim shall be Newport Brass Model  $3-1095/\_\_$  and Newport Brass rough valve shall be 1-500.