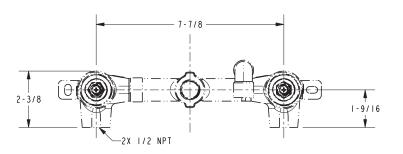

## **PRODUCT DIMENSIONS** (Units are in inches)

#### NOTE:

CUT ALL-THREAD 1/2" SHORTER THAN STEM.