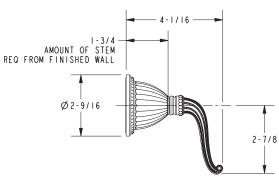

|
| Inlet/Outlet | 1/2"                 |
| Part Number  | 1-500                |
| Image        |                      |

<sup>\*</sup>Plumbing code restrictions prohibit the use of the 1-500 for showers unless the 1-535 (Remote BP Valve) is installed upstream of the 1-500.

### **Product Specification** Add "Color / Finish" suffix to Model number, below.

The Wall-Mounted Tub Trim shall be made of solid brass construction. Wall-Mounted Tub Trim shall include ADA compliant lever handles and a 6-5/16'' (16.0 cm) tub spout that incorporates a 1/2'' NPT inlet fitting. Wall-Mounted Tub Trim shall be Newport Brass Model  $3-1095/\_\_$  and Newport Brass rough valve shall be 1-500.

# 3-1095

## **PRODUCT DIMENSIONS** (Units are in inches)

#### NOTE:

CUT ALL-THREAD 1/2" SHORTER THAN STEM.