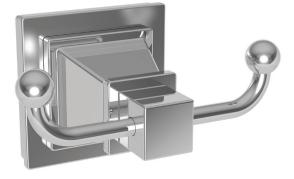

#### **Double Robe Hook**

#### **Product Specification**: Add "Color / Finish" suffix to Model number, below.

The Double Robe Hook shall be made of solid brass construction. Double Robe Hook shall complement Newport Brass Malvina product series. Double Robe Hook shall be Newport Brass Model 43-13/\_\_\_\_.