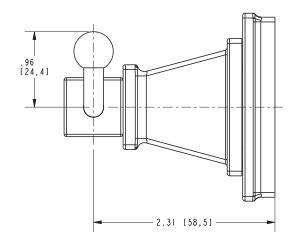

### **PRODUCT DIMENSIONS** (Units are in inches)

# Malvina Double Robe Hook 43-13

t: 949.417.5207 | www.newportbrass.com ©2018 Brasstech, Inc.

Page 2 of 2 Spec\_43-13