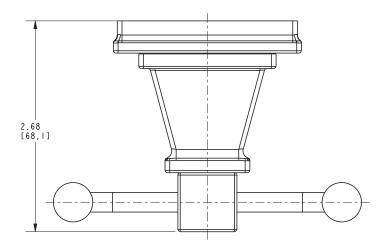

### **PRODUCT DIMENSIONS** (Units are in inches)

# Malvina Double Robe Hook 43-13

t: 949.417.5207 | www.newportbrass.com ©2018 Brasstech, Inc.

Page 2 of 2 Spec\_43-13