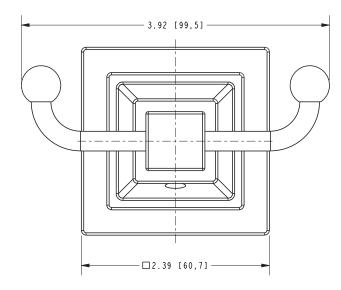

### **PRODUCT DIMENSIONS** (Units are in inches)

# Malvina Double Robe Hook 43-13

t: 949.417.5207 | www.newportbrass.com ©2018 Brasstech, Inc.

Page 2 of 2 Spec\_43-13