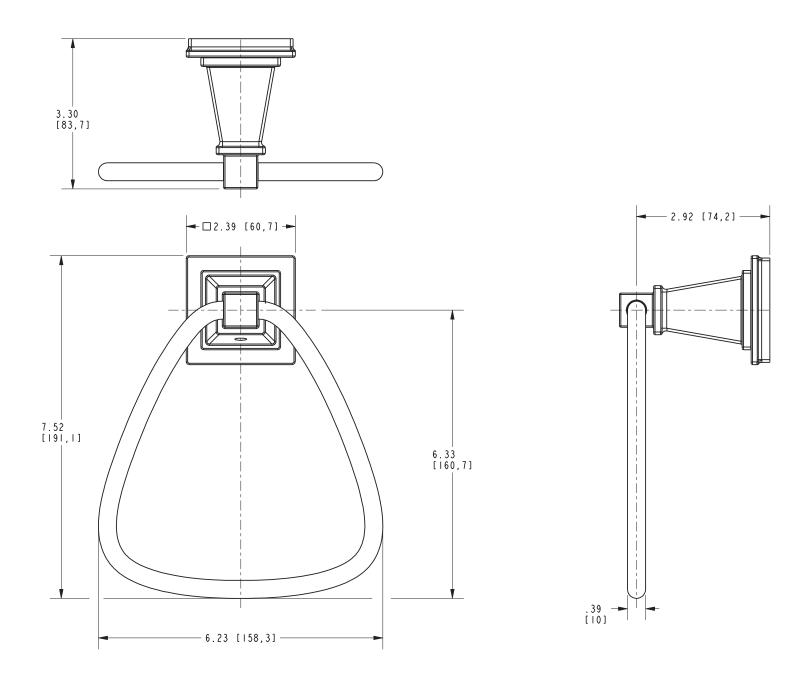

## **PRODUCT DIMENSIONS** (Units are in inches)

Malvina Towel Ring
43-09

NEWPORT BRASS

t: 949.417.5207 | www.newportbrass.com ©2018 Brasstech, Inc.

Page 2 of 2 Spec\_43-09