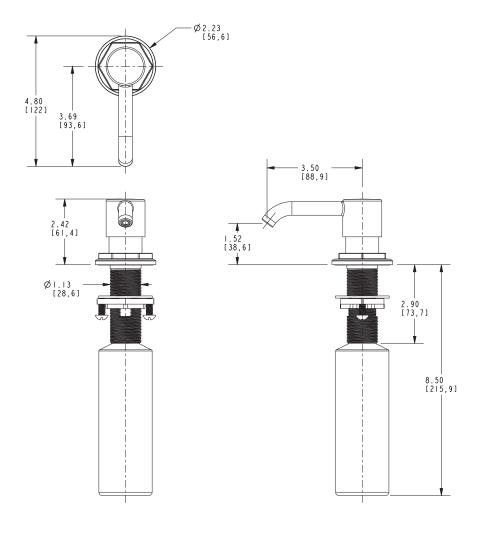

# 3220-5721

## **PRODUCT DIMENSIONS** (Units are in inches)

#### **Features**

- Solid brass construction
- One piece cast spout design
- Base with integral O-ring deck seal
- Removable spout for above deck refilling
- 8 fluid oz. (236 ml) capacity bottle included
- 1-1/2" (3.5 cm) spout height at outlet
- 3-1/2" (8.9 cm) spout reach (c-c)
- Complements Duncan Series