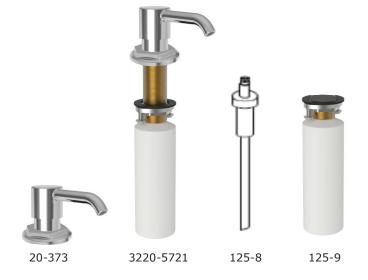

# Soap/Lotion Dispenser 3220-5721

| Specified Model |                                     |                               |  |
|-----------------|-------------------------------------|-------------------------------|--|
| Model           | Description                         | Colors   Finishes             |  |
| 3220-5721       | Soap/Lotion Dispenser               | ☐ 10B ☐ 15 ☐ 15S ☐ 26 ☐ Other |  |
| 20-373          | Soap / Lotion Replacement Pump Head | ☐ 10B ☐ 15 ☐ 15S ☐ 26 ☐ Other |  |
| 125-8           | Soap / Lotion Replacement Pump      |                               |  |
| 125-9           | Soap / Lotion Replacement Bottle    |                               |  |

## Product Specification Add "Color / Finish" suffix to Model number, below.

The Soap / Lotion Dispenser shall be made of solid brass construction. Dispenser shall incorporate a removable top spout assembly for easy refilling access. Dispenser shall incorporate a refillable 8 fluid ounce (236 ml) capacity container. Product shall incorporate a 1-1/2" (3.5 cm) spout height at outlet and a 3-1/2" (8.9 cm) spout reach (c-c). Soap / Lotion Dispenser shall be Newport Brass Model  $3220-5721/_{---}$ .