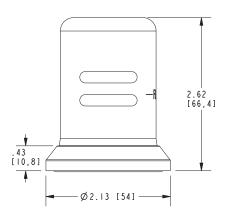

### **PRODUCT DIMENSIONS** (Units are in inches)

#### **Features**

- Solid brass cap
- 2-11/16" (6.8 cm) height above deck
- 2-1/8" (5.4 cm) base diameter
- Complements Jeter product series

Air Gap Cap **3200-5751** 

#### Product Specification Add "Color / Finish" suffix to Model number, below.

The Air Gap Cap shall be made of solid brass construction. Product shall incorporate a 2-11/16" (6.8 cm) cap height and a 2-1/8" (5.4 cm) cap diameter base. Air Gap Cap shall be Newport Brass Model 3200-5751/\_\_\_\_.