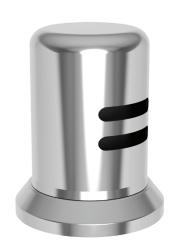

#### **Features**

- Solid brass cap
- 2-11/16" (6.8 cm) height above deck
- 2-1/8" (5.4 cm) base diameter
- Complements Jeter product series

Air Gap Cap **3200-5751** 

#### Product Specification Add "Color / Finish" suffix to Model number, below.

The Air Gap Cap shall be made of solid brass construction. Product shall incorporate a 2-11/16" (6.8 cm) cap height and a 2-1/8" (5.4 cm) cap diameter base. Air Gap Cap shall be Newport Brass Model 3200-5751/\_\_\_\_.