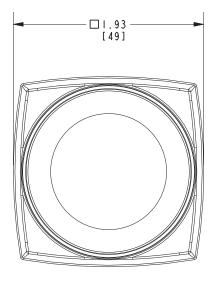

#### **Features**

- Solid brass cap
- 2-5/8" (6.7 cm) height above deck
- 2" (5.1 cm) square base
- Complements Zemora product series

## Product Specification Add "Color / Finish" suffix to Model number, below.

The Air Gap Cap shall be made of solid brass construction. Product shall incorporate a 2-5/8" (6.7 cm) cap height and a 2" (5.1 cm) cap square base. Air Gap Cap shall be Newport Brass Model 3160-5751/\_\_\_\_.

## **PRODUCT DIMENSIONS** (Units are in inches)