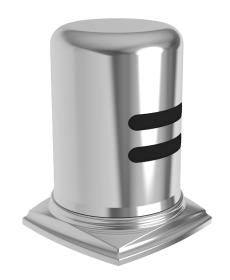

#### **Features**

- Solid brass cap
- 2-5/8" (6.7 cm) height above deck
- 2" (5.1 cm) square base
- Complements Zemora product series

## Product Specification Add "Color / Finish" suffix to Model number, below.

The Air Gap Cap shall be made of solid brass construction. Product shall incorporate a 2-5/8" (6.7 cm) cap height and a 2" (5.1 cm) cap square base. Air Gap Cap shall be Newport Brass Model 3160-5751/\_\_\_\_.