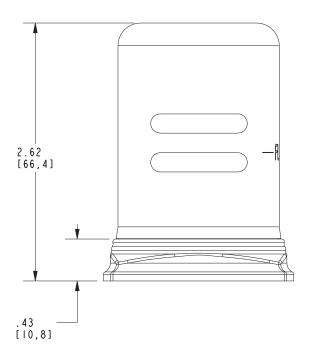

#### **Features**

- Solid brass cap
- 2-5/8" (6.7 cm) height above deck
- 2" (5.1 cm) square base
- Complements Zemora product series

## Product Specification Add "Color / Finish" suffix to Model number, below.

The Air Gap Cap shall be made of solid brass construction. Product shall incorporate a 2-5/8" (6.7 cm) cap height and a 2" (5.1 cm) cap square base. Air Gap Cap shall be Newport Brass Model 3160-5751/\_\_\_\_.

## **PRODUCT DIMENSIONS** (Units are in inches)