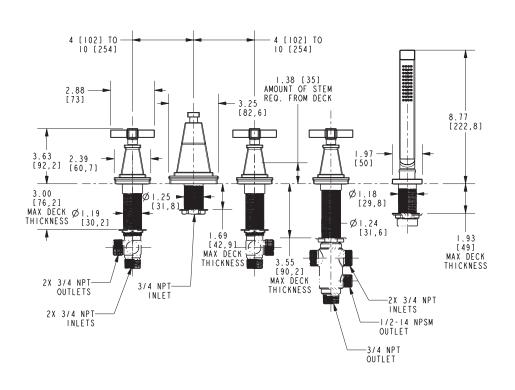

# Required Accessory System Element Deck Rub Valve Description 3-Valve Assembly With Quick Connect Spout Adapter Inlet/Oulet Size 3/4" Part Number 1-666 Image