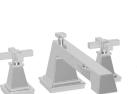

# **Roman Tub with Handshower Deck Trim**

- Solid brass construction
- 2.61" (6.6 cm) spout height at outlet
- 9.50"" (24.1 cm) spout reach (c-c)
- Intended for use with Newport Brass rough valve kit (Required Accessory)
   which incorporates the following:
  - Brass valve bodies and quick-connect spout fitting
  - Quarter-turn washerless ceramic disc 3/4" valve cartridges
- Diverter valve and hoses as needed for handshower
- ADA Compliant
- 1.8 GPM (6.8 LPM) Max, Handshower Only

# Product Specification Add "Color / Finish" suffix to Model number, below.

The Roman Tub with Handshower Deck Trim shall be made of solid brass construction. Roman Tub with Handshower Deck Trim shall incorporate cross handles. Product shall incorporate a 2.61" (6.6 cm) spout height at outlet and a 9.50" (24.1 cm) spout reach (c-c). Product shall feature a solid brass handshower with a 1.8 gallons (6.7 liters) per minute maximum flow rate. Rough valve kit shall incorporate brass valve bodies with quarter-turn washerless ceramic disc 3/4" valve cartridges, a spout nipple and a diverter valve with hoses as needed for handshower. Roman Tub with Handshower Deck Trim shall be Newport Brass Model 3-3157/\_\_\_\_\_ and Newport Brass rough valve kit shall be 1-666.