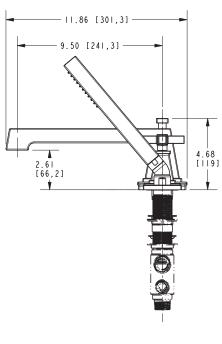

# **Roman Tub with Handshower Deck Trim**

- Solid brass construction
- 2.61" (6.6 cm) spout height at outlet
- 9.50"" (24.1 cm) spout reach (c-c)
- Intended for use with Newport Brass rough valve kit (Required Accessory)
   which incorporates the following:
  - Brass valve bodies and quick-connect spout fitting
  - Quarter-turn washerless ceramic disc 3/4" valve cartridges
- Diverter valve and hoses as needed for handshower
- ADA Compliant
- 1.8 GPM (6.8 LPM) Max, Handshower Only

# Product Specification Add "Color / Finish" suffix to Model number, below.

The Roman Tub with Handshower Deck Trim shall be made of solid brass construction. Roman Tub with Handshower Deck Trim shall incorporate cross handles. Product shall incorporate a 2.61" (6.6 cm) spout height at outlet and a 9.50" (24.1 cm) spout reach (c-c). Product shall feature a solid brass handshower with a 1.8 gallons (6.7 liters) per minute maximum flow rate. Rough valve kit shall incorporate brass valve bodies with quarter-turn washerless ceramic disc 3/4" valve cartridges, a spout nipple and a diverter valve with hoses as needed for handshower. Roman Tub with Handshower Deck Trim shall be Newport Brass Model 3-3157/\_\_\_\_\_ and Newport Brass rough valve kit shall be 1-666.

# PRODUCT DIMENSIONS (Units are in inches)