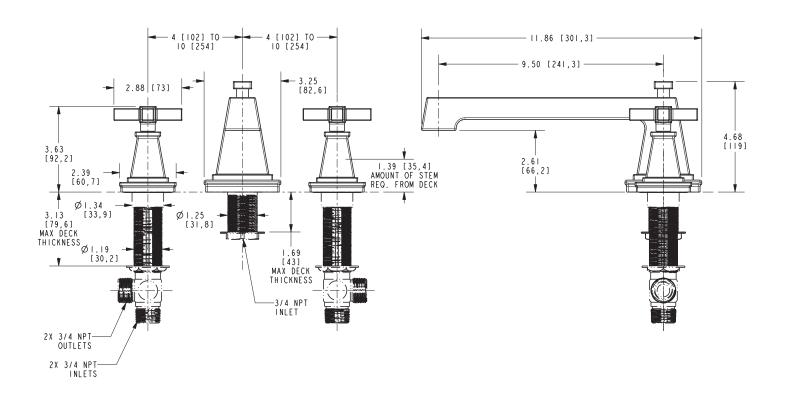

#### **Features**

- Solid brass construction
- 2.61" (6.6 cm) spout height at outlet
- 9.50"" (24.1 cm) spout reach (c-c)
- Intended for use with Newport Brass rough valve kit (Required Accessory) which incorporates the following:
  - Brass valve bodies and quick-connect spout fitting
  - Quarter-turn washerless ceramic disc 3/4" valve cartridges
- ADA Compliant

## Product Specification Add "Color / Finish" suffix to Model number, below.

The Roman Tub Deck Trim shall be made of solid brass construction. Roman Tub with Handshower Deck Trim shall incorporate cross handles. Product shall incorporate a 2.61" (6.6 cm) spout height at outlet and a 9.50" (24.1 cm) spout reach (c-c). Rough valve kit shall incorporate brass valve bodies with quarter-turn washerless ceramic disc 3/4" valve cartridges and a spout nipple. Roman Tub Deck Trim shall be Newport Brass Model 3-3156/\_\_\_\_ and Newport Brass rough valve kit shall be 1-665.

## **PRODUCT DIMENSIONS** (Units are in inches)