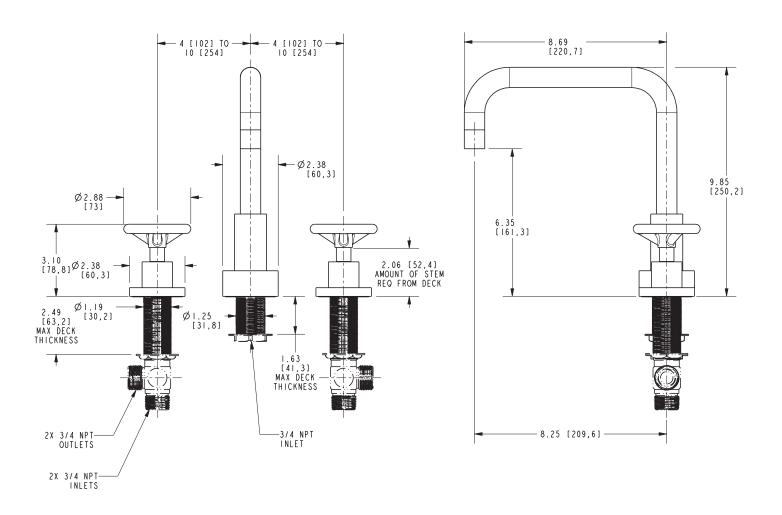

## Product Specification Add "Color / Finish" suffix to Model number, below.

The Roman Tub Deck Trim shall be made of solid brass construction. Roman Tub Deck Trim shall incorporate 3-spoke circular handles. Product shall incorporate a 6.35" (16.1 cm) spout height at outlet and a 8.25" (21.0 cm) spout reach (c-c). Rough valve kit shall incorporate brass valve bodies with quarter-turn washerless ceramic disc 3/4" valve cartridges and a spout nipple. Roman Tub Deck Trim shall be Newport Brass Model 3-2956/\_\_\_\_ and Newport Brass rough valve kit shall be 1-502.

# 3-2956

# **PRODUCT DIMENSIONS** (Units are in inches)