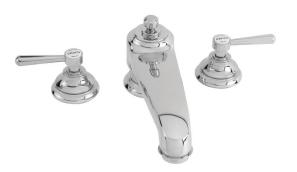

## **ASTAIRE**

#### **Roman Tub Deck Trim**

3-1666

| Specified Model |                     |                               |
|-----------------|---------------------|-------------------------------|
| Model           | Description         | Colors   Finishes             |
| 3-1666          | Roman Tub Deck Trim | ☐ 10B ☐ 15 ☐ 15S ☐ 26 ☐ Other |

# 3-1666