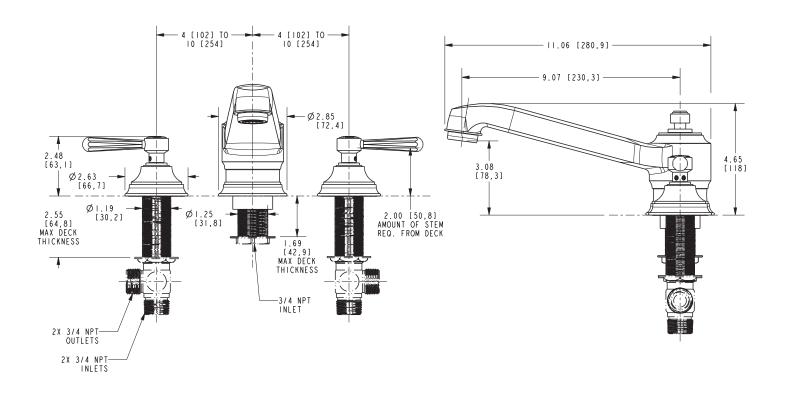

#### **Features**

- Solid brass construction
- 3.08" (7.8 cm) spout height at outlet
- 9.07" (23.0 cm) spout reach (c-c)
- Intended for use with Newport Brass rough valve kit (Required Accessory) which incorporates the following:
  - Brass valve bodies and quick-connect spout fitting
  - Quarter-turn washerless ceramic disc 3/4" valve cartridges
- ADA Compliant

## Product Specification Add "Color / Finish" suffix to Model number, below.

The Roman Tub Deck Trim shall be made of solid brass construction. Roman Tub Deck Trim shall incorporate lever handles. Product shall incorporate a 3.08" (7.8 cm) spout height at outlet and a 9.07" (23.0 cm) spout reach (c-c). Rough valve kit shall incorporate brass valve bodies with quarter-turn washerless ceramic disc 3/4" valve cartridges and a quick-connect spout fitting. Roman Tub Deck Trim shall be Newport Brass Model 3-1666/\_\_\_\_ and Newport Brass rough valve kit shall be 1-506.

## **PRODUCT DIMENSIONS** (Units are in inches)