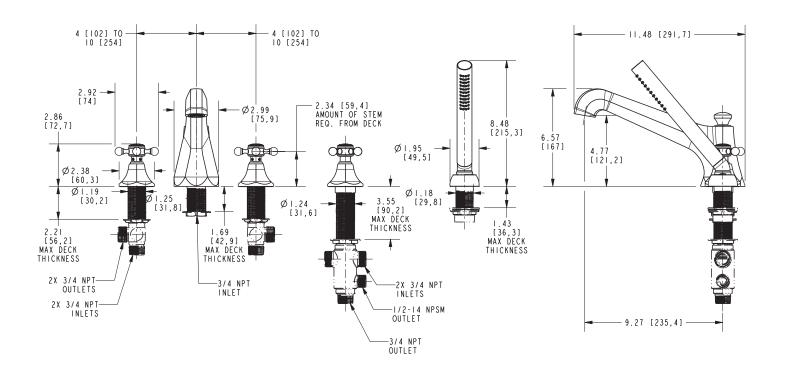

# **Roman Tub with Handshower Deck Trim**

- Solid brass construction
- 4.77" (12.1 cm) spout height at outlet
- 9.27" (23.5 cm) spout reach (c-c)
- Intended for use with Newport Brass rough valve kit (Required Accessory)
   which incorporates the following:
  - Brass valve bodies and quick-connect spout fitting
  - Quarter-turn washerless ceramic disc 3/4" valve cartridges
- Diverter valve and hoses as needed for handshower
- ADA Compliant
- 1.8 GPM (6.8 LPM) Max, Handshower Only

# Product Specification Add "Color / Finish" suffix to Model number, below.

The Roman Tub with Handshower Deck Trim shall be made of solid brass construction. Roman Tub with Handshower Deck Trim shall incorporate cross handles. Product shall incorporate a 4.77" (12.1 cm) spout height at outlet and a 9.27" (23.5 cm) spout reach (c-c). Product shall feature a solid brass handshower with a 1.8 gallons (6.7 liters) per minute maximum flow rate.Rough valve kit shall incorporate brass valve bodies with quarter-turn washerless ceramic disc 3/4" valve cartridges, a quick-connect spout fitting and a diverter valve with hoses as needed for handshower. Roman Tub with Handshower Deck Trim shall be Newport Brass Model 3-1227/\_\_\_\_ and Newport Brass rough valve kit shall be 1-503.

# **PRODUCT DIMENSIONS** (Units are in inches)