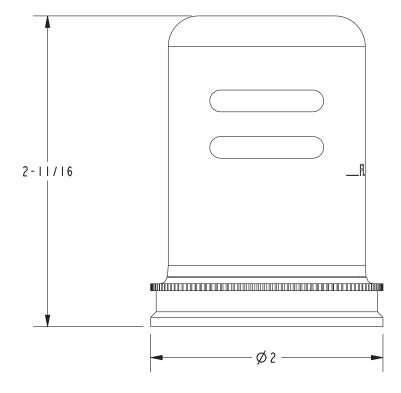

#### **Features**

- Solid brass cap
- 2-11/16" (6.8 cm) height above deck
- 2" (5.1 cm) base diameter
- Complements Taft product series

Air Gap Cap **2940-5751** 

#### Product Specification Add "Color / Finish" suffix to Model number, below.

The Air Gap Cap shall be made of solid brass construction. Product shall incorporate a 2-11/16" (6.8 cm) cap height and a 2" (5.1 cm) cap diameter base. Air Gap Cap shall be Newport Brass Model 2940-5751/\_\_\_\_.

## **PRODUCT DIMENSIONS** (Units are in inches)