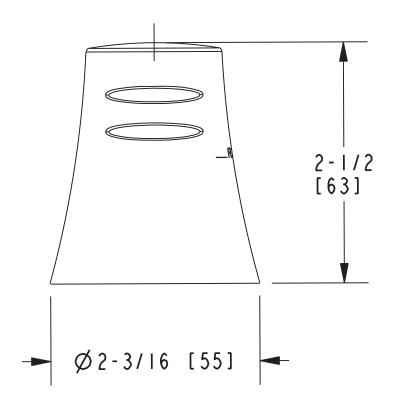

#### **Features**

- Solid brass cap
- 2-1/2" (6.4 cm) height above deck
- 2-3/16" (5.6 cm) base diameter
- Complements Vespera product series

Air Gap Cap **2500-5751** 

## Product Specification Add "Color / Finish" suffix to Model number, below.

The Air Gap Cap shall be made of solid brass construction. Product shall incorporate a 2-1/2" (6.4 cm) cap height and a 2-3/16" (5.6 cm) cap diameter base. Air Gap Cap shall be Newport Brass Model 2500-5751/\_\_\_\_\_.

## **PRODUCT DIMENSIONS** (Units are in inches)