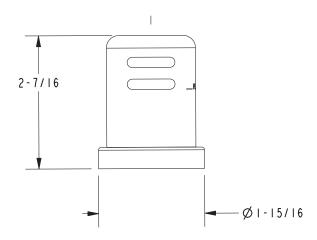

#### **Features**

- Solid brass cap
- 2-5/16" (5.9 cm) height above deck
- 1-15/16" (4.9 cm) base diameter
- 5/8" (1.6 cm) dishwasher inlet, 7/8" (2.2 cm) outlet
- Complements Nadya product series

### Product Specification Add "Color / Finish" suffix to Model number, below.

The Air Gap Cap shall be made of solid brass construction. Product shall incorporate a 2-5/16" (5.9 cm) cap height and a 1-15/16" (4.9 cm) cap diameter base. Air Gap Cap shall be Newport Brass Model 100-2/\_\_\_\_.

## **PRODUCT DIMENSIONS** (Units are in inches)