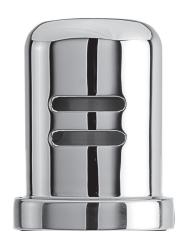

## **NADYA**

Air Gap Cap

**100-2** 

#### **Features**

- Solid brass cap
- 2-5/16" (5.9 cm) height above deck
- 1-15/16" (4.9 cm) base diameter
- 5/8" (1.6 cm) dishwasher inlet, 7/8" (2.2 cm) outlet
- Complements Nadya product series

### Product Specification Add "Color / Finish" suffix to Model number, below.

The Air Gap Cap shall be made of solid brass construction. Product shall incorporate a 2-5/16" (5.9 cm) cap height and a 1-15/16" (4.9 cm) cap diameter base. Air Gap Cap shall be Newport Brass Model 100-2/\_\_\_\_.