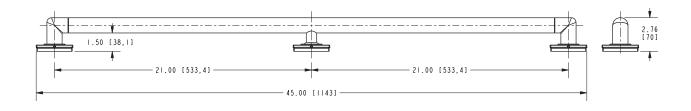

# 3140-3942

## **PRODUCT DIMENSIONS** (Units are in inches)

L MEETS OR EXCEEDS ASTM F446 STANDARDS AND CONFORMS TO ADA GUIDELINES.