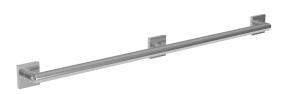

## **MALVINA**

#### **Features**

- Solid brass construction
- Three-post design
- Complements Malvina product series

## **Grab Bar (Three Post)**

3140-3942

#### **Colors / Finishes**

10B: Oil Rubbed Bronze
15: Polished Nickel
15S: Satin Nickel - PVD
26: Polished Chrome

• Other: Refer to the Newport Brass catalog for additional color/finish options.

| Specified Model |              |                   |
|-----------------|--------------|-------------------|
| Model           | Description  | Colors   Finishes |
| 3140-3942       | 42" Grab Bar | 10B 15 26 Other   |