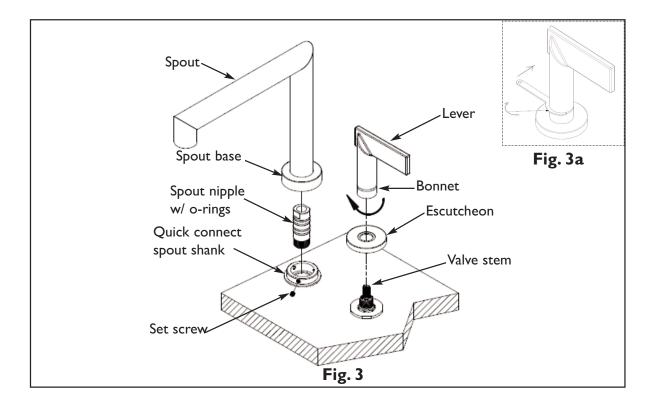

- 4. Apply plumbers tape to spout nipple and install into quick connect spout shank. Slide spout base onto spout (re-grease if necessary). Make sure spout bottoms out onto quick connect spout and then secure in place with setscrews.See Fig. 3.
- 5. Place escutcheon over valve stem. Secure handle assembly into place by first engaging the valve stem, then position and holding the handle lever while rotating the bonnet, with LEVER WRENCH. See Fig 3a. Any adjustments for rotational alignment must be made to the valve body, not to the cartidge. See Fig 3.
- 6. Turn on water supply, check for leaks and make any final adjustments required.