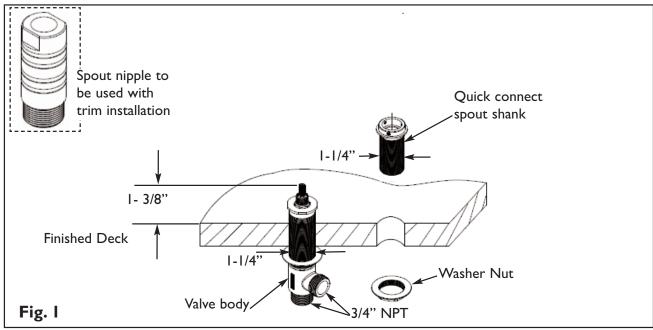

- I. Install the quick connect spout shank through center hole of mounting surface. Secure with washer nut. See Fig. I.
- 2. Place washer nut on valve body. Insert body, (blue cold & red hot), through hole from below mounting surface. See Fig. I. Adjust and secure with additional nut so that the top of valve stem is at the correct height from mounting surface.