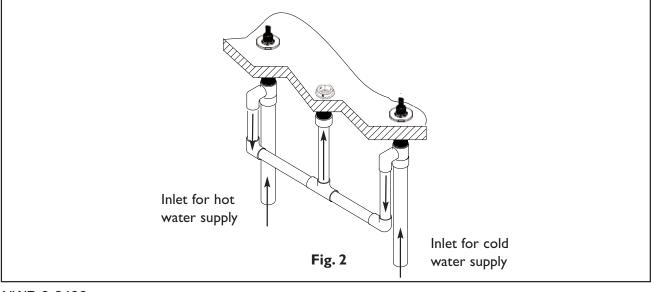

3. Attach hot/cold valves to spout, utilizing <sup>3</sup>/<sub>4</sub>" copper pipe. See Fig. 3.