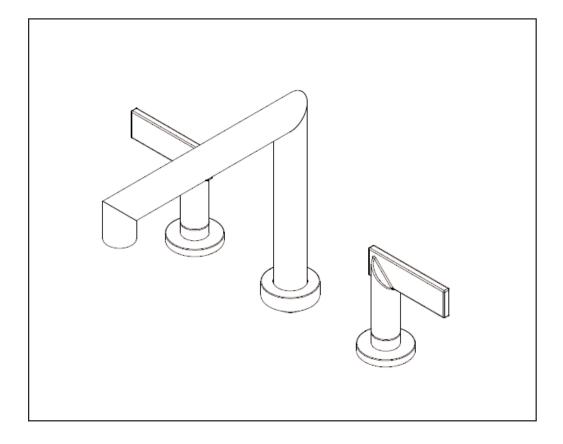

## INSTALLATION INSTRUCTIONS ROMAN TUB 2 VALVE AND TRIM

Valve Model No's: 1-697 Trim Kit for Model No's: 3-2496, 3-2486