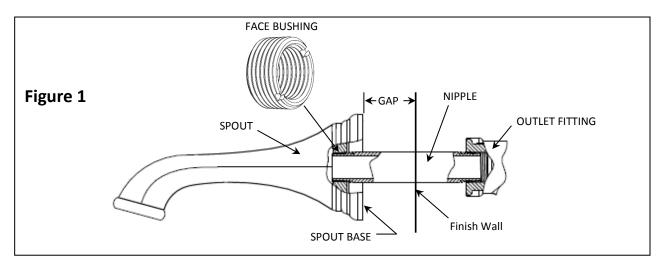

## I. Spout Installation

- 1. Figure 1, for 1/2" NPT OUTLET FITTING thread FACE BUSHING 3/4" X 1/2" NPT to SPOUT. Use plumbers tape or equivalent to seal all threaded joints.
- Figure I, determine the proper length of NIPPLE to connect SPOUT to OUTLET FITTING. Use a temporary 6" length x 1/2" NPT NIPPLE to connect them together. Measure the GAP between the Finish Wall and the SPOUT BASE (including Base Ring where applicable). If length of the temporary NIPPLE is 6", and the GAP is 1", the proper length for the NIPPLE is 5" (6 1=5") to connect the SPOUT to OUTLET FITTING.