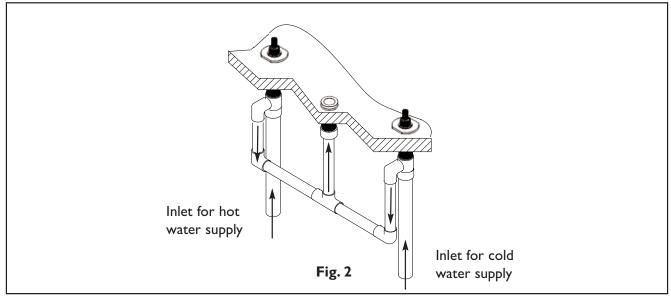

2. Place washer nut on valve body. Insert body, (blue cold & red hot), through hole from below mounting surface. Thread Inverted Flange Nut onto top portion of valve until it bottoms out. This will ensure the correct stem height from mounting surface. Secure into place by tightening lower washer nut. See Figure 1.