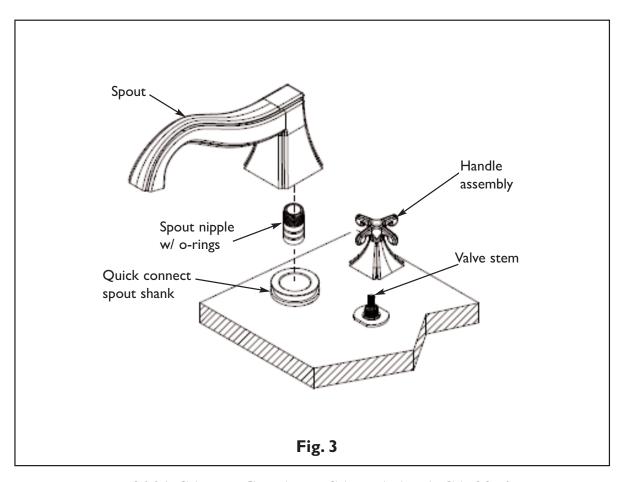

3. Attach hot/cold valves to spout, utilizing 3/4" copper pipe. See Fig. 3.

- 4. Apply plumbers tape to spout nipple and install into base of spout. Insert spout and nipple into deck flange. Make sure spout bottoms out onto quick connect spout and then secure in place with thread. See Fig. 3.
- 5. Secure handle assembly into place by first engaging, and then tightening it by rotating to the valve stem thread. Any adjustments for rotational alignment must be made to the valve body, not to the cartidge. See Fig 3.
- 6. Turn on water supply, check for leaks and make any final adjustments required.