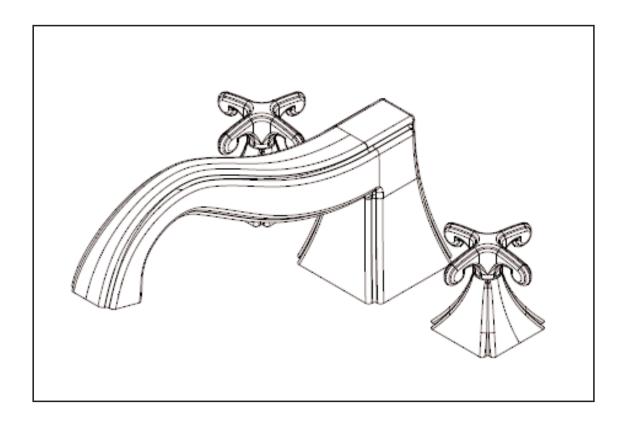

## INSTALLATION INSTRUCTIONS ROMAN TUB 2 VALVE AND TRIM

Valve Model No's: 1-725 Trim Kit for Model No's: 3-2526, 3-2536

2001 CARNEGIE AVE, SANTA ANA CA 92705 (949) 417-5207 WWW.NEWPORTBRASS.COM