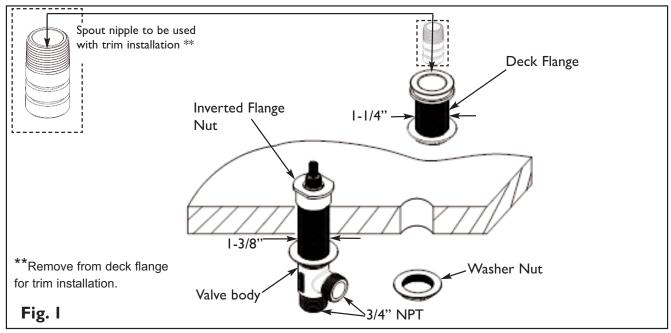

I. Install the Spout quick connect Deck Flange through center hole of mounting surface. Secure with washer nut. See Fig.ure 1.

Note: Spout Nipple is installed in the Deck Flange for safe keeping until the trim is to be installed.

2. Place washer nut on valve body. Insert body, (blue cold & red hot), through hole from below mounting surface. Thread Inverted Flange Nut onto top portion of valve until it bottoms out. This will ensure the correct stem height from mounting surface. Secure into place by tightening lower washer nut. See Figure 1.