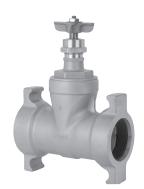

## 250 PSI CWP Bronze Gate Valve

Screw-in Bonnet • Non-Rising Stem • Solid Wedge • Push-on Ends with Joint Restraints