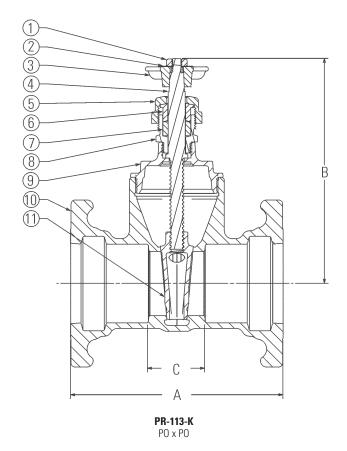

## CONFORMS TO MSS SP-80

| MATERIAL LIST |                      |                                        |  |  |  |  |  |  |
|---------------|----------------------|----------------------------------------|--|--|--|--|--|--|
|               | PART                 | SPECIFICATION                          |  |  |  |  |  |  |
| 1.            | Handwheel Nut        | 300 Series Stainless Steel             |  |  |  |  |  |  |
| 2.            | Identification Plate | Aluminum                               |  |  |  |  |  |  |
| 3.            | Handwheel, Cross     | Bronze ASTM B 584 Alloy C84400         |  |  |  |  |  |  |
| 4.            | Stem                 | Silicon Bronze ASTM B 371 Alloy C69430 |  |  |  |  |  |  |
|               |                      | or ASTM B 99 Alloy C65100              |  |  |  |  |  |  |
| 5.            | Packing Nut          | Bronze ASTM B 62 or ASTM B 584 or      |  |  |  |  |  |  |
|               |                      | Brass ASTM B 16                        |  |  |  |  |  |  |
| 6.            | Packing Gland        | Bronze ASTM B 62 or ASTM B 584 or      |  |  |  |  |  |  |
|               |                      | Brass ASTM B 16                        |  |  |  |  |  |  |
| 7.            | Packing              | Aramid Fibers with Graphite            |  |  |  |  |  |  |
| 8.            | Stuffing Box         | Bronze ASTM B 62 Alloy C83600          |  |  |  |  |  |  |
| 9.            | Bonnet               | Bronze ASTM B 62 Alloy C83600          |  |  |  |  |  |  |
| 10.           | Body                 | Bronze ASTM B 584 Alloy C84400 or      |  |  |  |  |  |  |
|               |                      | ASTM B 62 Alloy C83600                 |  |  |  |  |  |  |
| 11.           | Wedge                | Bronze ASTM B 62 Alloy C83600          |  |  |  |  |  |  |

## **DIMENSIONS—WEIGHTS**

| Size |     |      | <u>A</u> <u>B</u> |      | C     |      | Weight |      |      |
|------|-----|------|-------------------|------|-------|------|--------|------|------|
| In.  | mm. | In.  | mm.               | ln.  | mm.   | In.  | mm.    | Lbs. | Kg.  |
| 2    | 50  | 6.63 | 168.4             | 7.00 | 177.8 | 1.78 | 45.2   | 8.28 | 3.75 |

PR-113-K