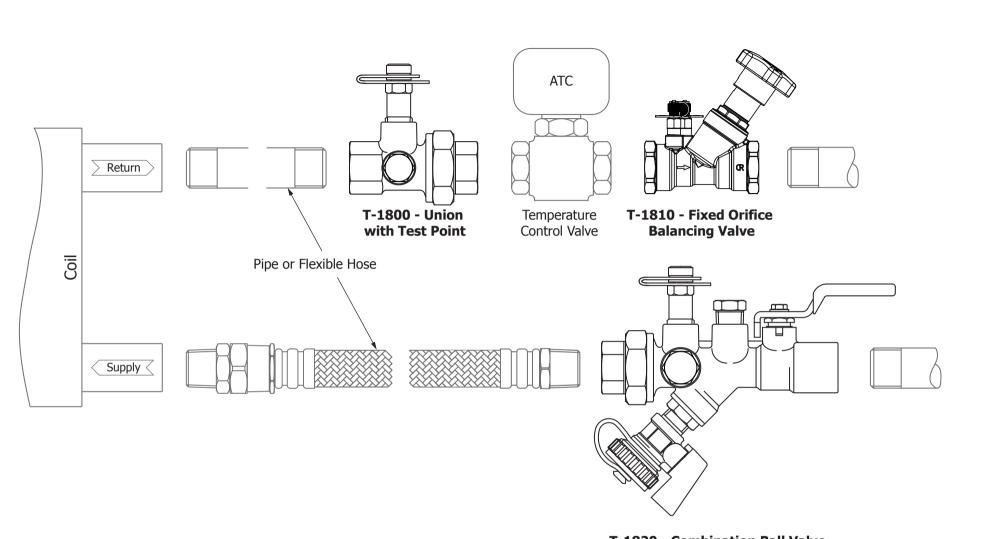

## T-1820 - Combination Ball Valve with Strainer, Drain and Test Point

## Available in sizes ½" to 2"

NOTE: ATC supplied by others Flexible Hose supplied as an accessory

| Modified                | Date     |       |                                                                                                                                                                                                              |  |  |                     |  |  |     |
|-------------------------|----------|-------|--------------------------------------------------------------------------------------------------------------------------------------------------------------------------------------------------------------|--|--|---------------------|--|--|-----|
|                         | Ref. No. |       |                                                                                                                                                                                                              |  |  |                     |  |  |     |
| Designed                |          |       | Scale                                                                                                                                                                                                        |  |  | Date 08/31/2016     |  |  |     |
| Checked                 |          |       | Description                                                                                                                                                                                                  |  |  |                     |  |  |     |
| Approved                |          |       | NIBCO NCC2T Coil Kit with Union, Fixed Orifice                                                                                                                                                               |  |  |                     |  |  |     |
|                         |          |       | Balancing Valve and Combination Ball Valve with Strainer                                                                                                                                                     |  |  |                     |  |  |     |
| NIBCO AHEAD OF THE FLOW |          |       | Code NIBCO                                                                                                                                                                                                   |  |  | Prod. Code<br>NCC2T |  |  | C2T |
| AHEAD                   | OF THE   | FLOW" | The information contained in this document is the confidential property of NIBCO INC. It may not be used reproduced or otherwise made use of other than for the purpose for which it was issed by NIBCO INC. |  |  |                     |  |  |     |