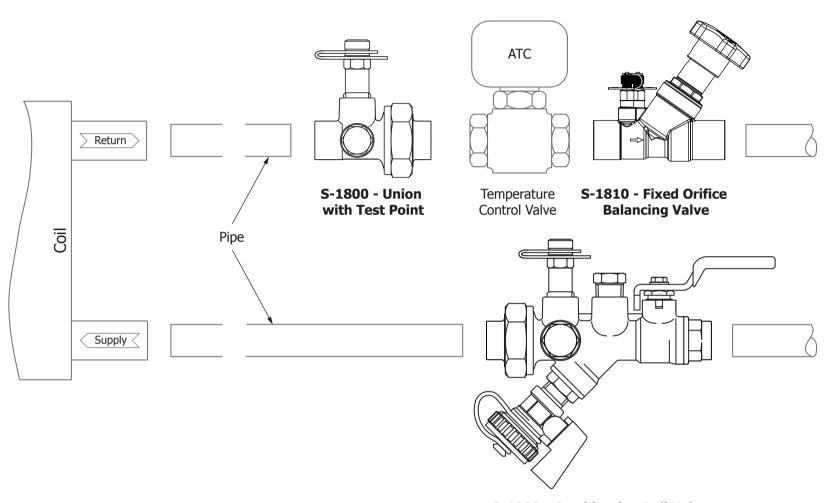

S-1820 - Combination Ball Valve with Strainer, Drain and Test Point

## Available in sizes ½" to 2"

NOTE: ATC supplied by others

| Modified                | Date     |  |                                                                                                                                                                                                              |  |  |                     |  |  |     |
|-------------------------|----------|--|--------------------------------------------------------------------------------------------------------------------------------------------------------------------------------------------------------------|--|--|---------------------|--|--|-----|
|                         | Ref. No. |  |                                                                                                                                                                                                              |  |  |                     |  |  |     |
| Designed                |          |  | Scale                                                                                                                                                                                                        |  |  | Date 08/31/2016     |  |  |     |
| Checked                 |          |  | Description                                                                                                                                                                                                  |  |  |                     |  |  |     |
| Approved                |          |  | NIBCO NCC2S Coil Kit with Union, Fixed Orifice                                                                                                                                                               |  |  |                     |  |  |     |
| NIBCO AHEAD OF THE FLOW |          |  | Balancing Valve and Combination Ball Valve with Strainer                                                                                                                                                     |  |  |                     |  |  |     |
|                         |          |  | Code NIBCO                                                                                                                                                                                                   |  |  | Prod. Code<br>NCC2S |  |  | C2S |
|                         |          |  | The information contained in this document is the confidential property of NIBCO INC. It may not be used reproduced or otherwise made use of other than for the purpose for which it was issed by NIBCO INC. |  |  |                     |  |  |     |