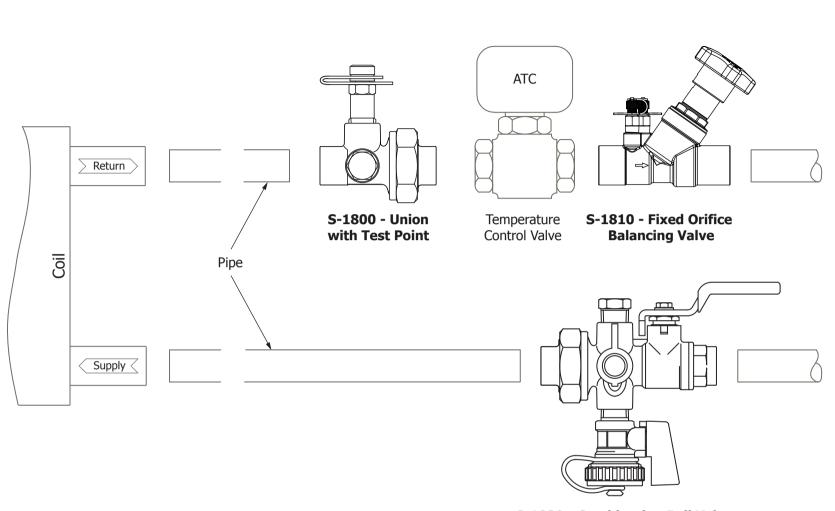

S-1830 - Combination Ball Valve with Drain and Test Point

## Available in sizes ½" to 2"

NOTE: ATC supplied by others

| Modified          | Date     |         |                                                                                                                                                                                                              |  |  |                     |            |  |     |
|-------------------|----------|---------|--------------------------------------------------------------------------------------------------------------------------------------------------------------------------------------------------------------|--|--|---------------------|------------|--|-----|
|                   | Ref. No. |         |                                                                                                                                                                                                              |  |  |                     |            |  |     |
| Designed          |          |         | Scale                                                                                                                                                                                                        |  |  | Date                | 08/31/2016 |  |     |
| Checked           |          |         | Description                                                                                                                                                                                                  |  |  |                     |            |  |     |
| Approved          |          |         | NIBCO NCC1S Coil Kit with Union, Fixed Orifice                                                                                                                                                               |  |  |                     |            |  |     |
|                   |          |         | Balancing Valve and Combination Ball Valve with Drain                                                                                                                                                        |  |  |                     |            |  |     |
| AHEAD OF THE FLOW |          |         | Code<br>NIBCO                                                                                                                                                                                                |  |  | Prod. Code<br>NCC1S |            |  | C1S |
| AHEA              | D OF IH  | t flow" | The information contained in this document is the confidential property of NIBCO INC. It may not be used reproduced or otherwise made use of other than for the purpose for which it was issed by NIBCO INC. |  |  |                     |            |  |     |