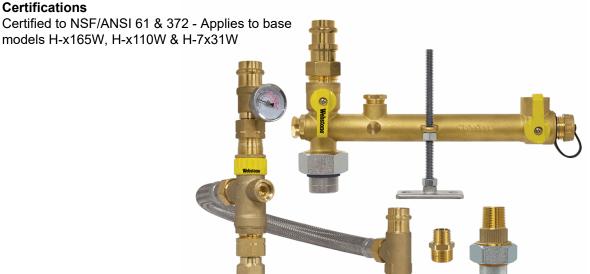

## **Pro-Pal Water Heater Service Valve Kit**

Includes Dielectric Water Heater Supply Valve w/ Expansion Tank Service, Water Heater Tempering Valve Dielectric Union Fitting & Mounting Hardware

| Size<br>(in)      | Item#        | Weight<br>(lbs) | CTN<br>Qty | Case<br>Qty |                 |           |
|-------------------|--------------|-----------------|------------|-------------|-----------------|-----------|
| FIP Union x MIP   |              |                 |            |             | 150 PSI CWP Max | 180°F Max |
| 3/4"              | H-21653W-DTV | 5.77            | 1          | 4           |                 |           |
| FIP Union x Press |              |                 |            |             | 150 PSI CWP Max | 180°F Max |
| 3/4"              | H-81653W-DTV | 5.86            | 1          | 4           |                 |           |