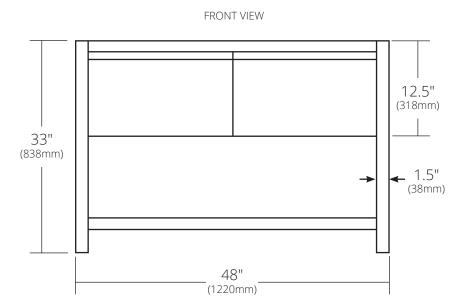

## **PRODUCT DETAILS**

- $\cdot$  48"w x 21.5"d x 33"h (1220mm x 546mm x 838mm)
- FSC certified solid oak
- Low VOC water-resistant finish
- Integrated NativeStone® Ash lower shelf
- Vanity Top sold separately
- Two full-extension drawers with soft close slides and channel for P-Trap