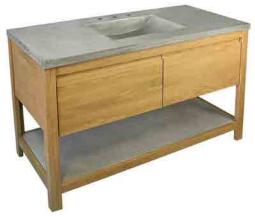

# **SOLACE 48" VANITY**

Solace Collection

VNO481 Sunrise Oak VNO488 Midnight Oak

## **PRODUCT DETAILS**

- $\cdot$  48"w x 21.5"d x 33"h (1220mm x 546mm x 838mm)
- FSC certified solid oak
- Low VOC water-resistant finish
- Integrated NativeStone® Ash lower shelf
- Vanity Top sold separately
- Two full-extension drawers with soft close slides and channel for P-Trap