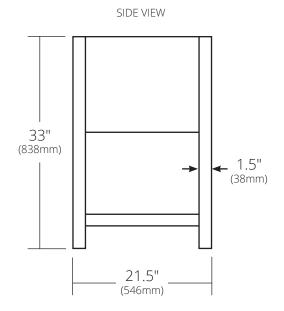

## **PRODUCT DETAILS**

- $\cdot$  48"w x 21.5"d x 33"h (1220mm x 546mm x 838mm)
- FSC certified solid oak
- Low VOC water-resistant finish
- Integrated NativeStone® Ash lower shelf
- Vanity Top sold separately
- Two full-extension drawers with soft close slides and channel for P-Trap