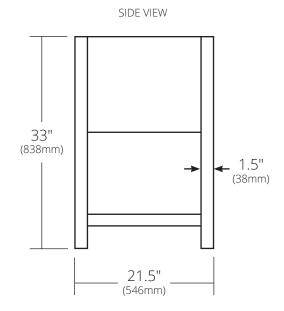

## **PRODUCT DETAILS**

- $\cdot$  30"w x 21.5"d x 33"h (763mm x 546mm x 838mm)
- FSC certified solid oak
- Low VOC water-resistant finish
- Integrated NativeStone® Ash lower shelf
- Vanity Top sold separately
- Full-extension drawer with soft close slides and U-channel for P-Trap