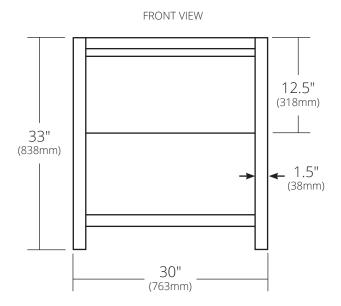

## **PRODUCT DETAILS**

- $\cdot$  30"w x 21.5"d x 33"h (763mm x 546mm x 838mm)
- FSC certified solid oak
- Low VOC water-resistant finish
- Integrated NativeStone® Ash lower shelf
- Vanity Top sold separately
- Full-extension drawer with soft close slides and U-channel for P-Trap