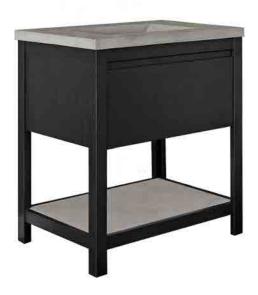

# **SOLACE 30" VANITY**

Solace Collection

VNO301 Sunrise Oak VNO308 Midnight Oak

## **PRODUCT DETAILS**

- $\cdot$  30"w x 21.5"d x 33"h (763mm x 546mm x 838mm)
- FSC certified solid oak
- Low VOC water-resistant finish
- Integrated NativeStone® Ash lower shelf
- Vanity Top sold separately
- Full-extension drawer with soft close slides and U-channel for P-Trap