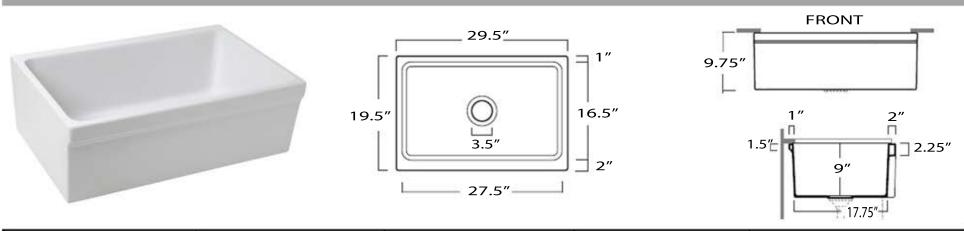

## Yarmouth-30BG

| Overall Dimensions | Interior Bowl Opening | Apron Height | Bowl Depth | Drain Dimensions |
|--------------------|-----------------------|--------------|------------|------------------|
| 29.5″x 19.5″       | 27.5″x 17.75″         | 9.75″        | 9″         | 3.5" Opening     |