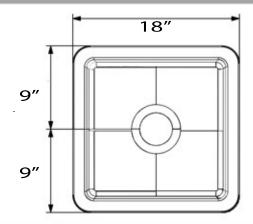

## Wellfleet-1818W

Sink tapers to bottom

| Overall Dimensions | Interior Bowl            | Compatible Grid | Bowl Depth | Drain Dimensions |
|--------------------|--------------------------|-----------------|------------|------------------|
| 18" x 18" x 9"     | 15" x 15"<br>Top of bowl | Included        | 8.25″      | 3.5" Opening     |