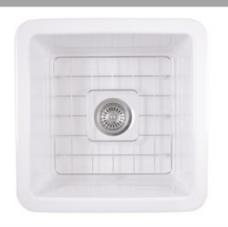

## Wellfleet-1818W

Sink tapers to bottom

| Overall Dimensions | Interior Bowl            | Compatible Grid | Bowl Depth | Drain Dimensions |
|--------------------|--------------------------|-----------------|------------|------------------|
| 18" x 18" x 9"     | 15" x 15"<br>Top of bowl | Included        | 8.25″      | 3.5" Opening     |

#### Please Be Advised

- (Nominal Dimensions\*) Actual Dimensions may vary by 1/4"
- Template Not included
- Installation Type: Dualmount/Topmount or Undermount
- Mounting hardware not included Professional Installation Only FEATURES
- Premium Fireclay Sink
- Bottom Grid and Drain included with sink
- Fnished glazed top edge, may be reveal mounted
- Limited Warranty