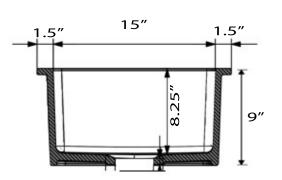

## Wellfleet-1818W

Sink tapers to bottom

| Overall Dimensions | Interior Bowl            | Compatible Grid | Bowl Depth | Drain Dimensions |
|--------------------|--------------------------|-----------------|------------|------------------|
| 18" x 18" x 9"     | 15" x 15"<br>Top of bowl | Included        | 8.25″      | 3.5" Opening     |