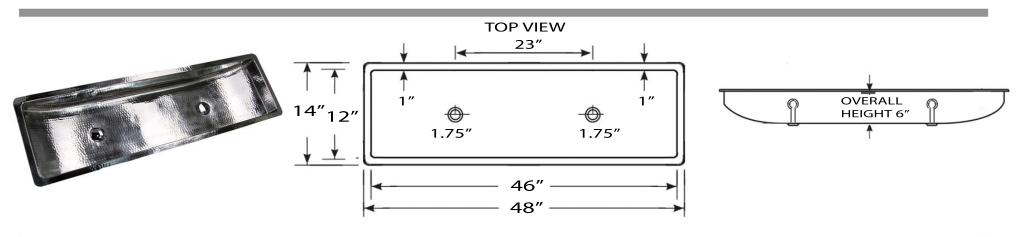

## MODEL: TRS48-OF

| Overall Dimensions | Interior Bowl | Interior Bowl Depth | Drain Holes | Overflow |
|--------------------|---------------|---------------------|-------------|----------|
| 48" x 14" x 6"     | 46" x 12"     | 5.875″              | 1.75″       | Yes      |