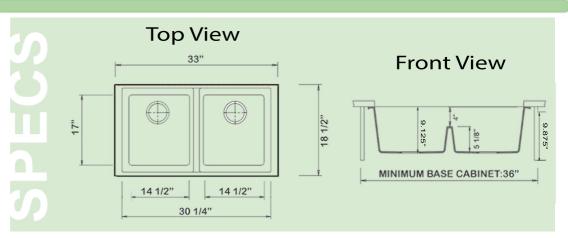

## Plymouth Collection 33 Inch Double Bowl Undermount

33 Inch Double Bowl Undermount Granite Composite Kitchen Sink

model:

**PR5050-LDW** 

www.NantucketSinksUSA.com info@nantucketsinksusa.com

| OVERALL DIMENSIONS   | INTERIOR BOWLS | BOWL DEPTH            | DRAIN DIMENSIONS      | BOTTOM GRID |
|----------------------|----------------|-----------------------|-----------------------|-------------|
| 33" x 18.5" x 9.875" | 14.5″ x 17"    | 9.125" Divider 5.125" | 3.5" Standard Opening | N/A         |