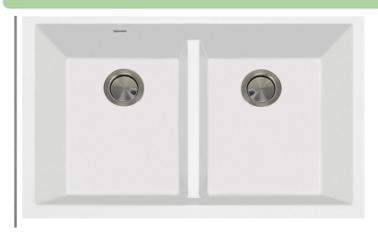

## Plymouth Collection 33 Inch Double Bowl Undermount

33 Inch Double Bowl Undermount Granite Composite Kitchen Sink

model:

**PR5050-LDW** 

www.NantucketSinksUSA.com info@nantucketsinksusa.com

| OVERALL DIMENSIONS   | INTERIOR BOWLS | BOWL DEPTH            | DRAIN DIMENSIONS      | BOTTOM GRID |
|----------------------|----------------|-----------------------|-----------------------|-------------|
| 33" x 18.5" x 9.875" | 14.5″ x 17"    | 9.125" Divider 5.125" | 3.5" Standard Opening | N/A         |