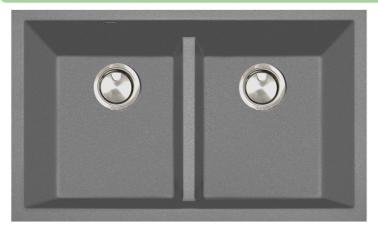

## Plymouth Collection 33 Inch Double Bowl Undermount

33 Inch Double Bowl Undermount Granite Composite Kitchen Sink

model:

PR5050-LDTI

www.NantucketSinksUSA.com info@nantucketsinksusa.com

| OVERALL DIMENSIONS   | INTERIOR BOWLS | BOWL DEPTH            | DRAIN DIMENSIONS      | BOTTOM GRID |
|----------------------|----------------|-----------------------|-----------------------|-------------|
| 33" x 18.5" x 9.875" | 14.5″× 17"     | 9.125" Divider 5.125" | 3.5" Standard Opening | N/A         |