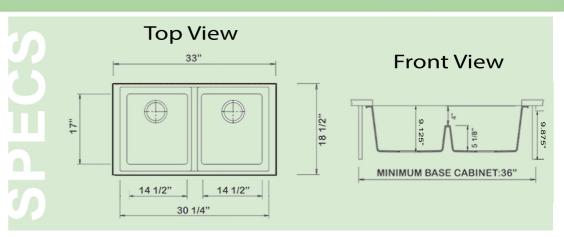

## Plymouth Collection 33 Inch Double Bowl Undermount

33 Inch Double Bowl Undermount Granite Composite Kitchen Sink

model:

PR5050-LDTI

www.NantucketSinksUSA.com info@nantucketsinksusa.com

| OVERALL DIMENSIONS   | INTERIOR BOWLS | BOWL DEPTH            | DRAIN DIMENSIONS      | BOTTOM GRID |
|----------------------|----------------|-----------------------|-----------------------|-------------|
| 33" x 18.5" x 9.875" | 14.5″× 17"     | 9.125" Divider 5.125" | 3.5" Standard Opening | N/A         |