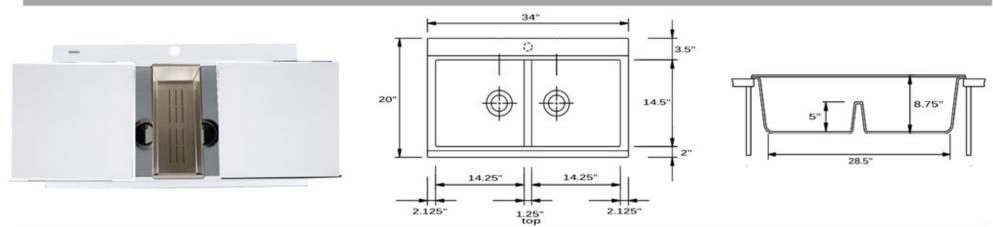

## **MODEL:**

**PR3420PS-W** 

| Overall Dimensions | Interior Bowl          | Bowl Depth                | Height | Drain Dimension |
|--------------------|------------------------|---------------------------|--------|-----------------|
| 34" x 20"          | 14.25" x 14.5"<br>Each | 8.75″ total<br>5″ divider | 9″     | 3.5″ Diameter   |