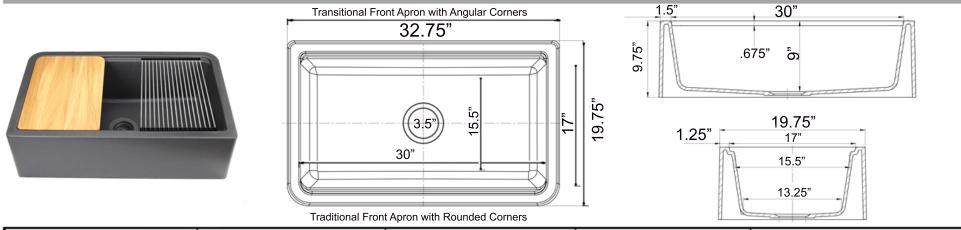

## Plymouth Collection

Premium Granite Composite Farmhouse Apron Sink Workstation with included Cutting Board

**MODEL:** 

PR3320-APS-BL

| Overall Dimensions      | Interior Bowl Opening                   | Apron Height | Bowl Depth | Drain Dimensions      |
|-------------------------|-----------------------------------------|--------------|------------|-----------------------|
| 32.75" x 19.75" x 9.75" | 30" x 17" top edge<br>28" x 15.5" basin | 9.75"        | 9"         | 3.5" - drain included |