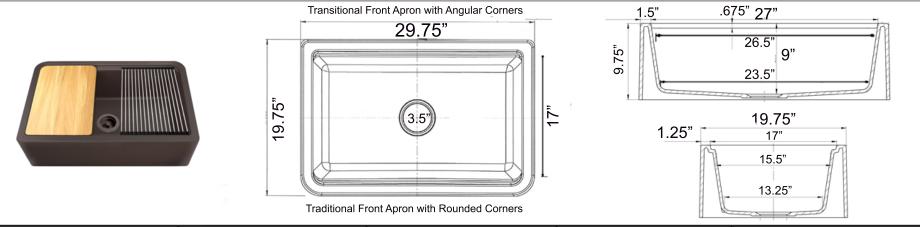

## Plymouth Collection

Premium Granite Composite Farmhouse Apron Sink Workstation with included Cutting Board

**MODEL:** 

PR3020-APS-BR

| Overall Dimensions      | Interior Bowl Opening                     | Apron Height | Bowl Depth | Drain Dimensions      |
|-------------------------|-------------------------------------------|--------------|------------|-----------------------|
| 29.75" x 19.75" x 9.75" | 27" x 17" top edge<br>26.5" x 15.5" basin | 9.75"        | 9"         | 3.5" - drain included |