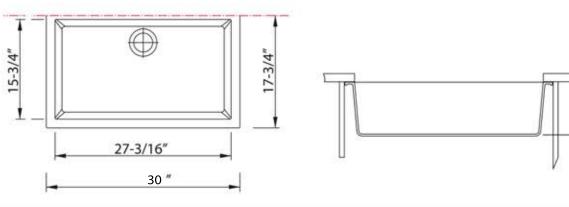

## **Granite Composite**

Premium Granite Composite Undermount Kitchen Sink

**MODEL:** 

PR3018-TI

| Overall Dimensions | Interior Bowl      | Bowl Depth | Height | Drain Dimension |
|--------------------|--------------------|------------|--------|-----------------|
| 30" x 17.75""      | 27.1875" x 15.75"" | 7.875″     | 8.25″  | 3.5″            |