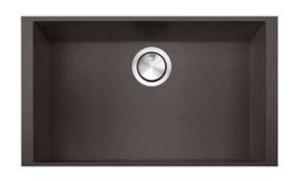

## **Granite Composite**

Premium Granite Composite Undermount Kitchen Sink

**MODEL:** 

PR3018-TI

| Overall Dimensions | Interior Bowl      | Bowl Depth | Height | Drain Dimension |
|--------------------|--------------------|------------|--------|-----------------|
| 30" x 17.75""      | 27.1875" x 15.75"" | 7.875″     | 8.25″  | 3.5″            |

## **FEATURES**

- Premium Granite Composite Kitchen Sink
- 80% Stone/20% Resin
- Scratch Resistant/Heat resistant to 560F degrees
- Hygenic non-porous surface
- Undermount installation clips included
- Designed and made in Italy
- Matte finish with metallic flecks
- Limited Manufactures Warranty