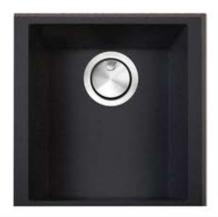

## **Granite Composite**

Premium Granite Composite Undermount Kitchen Sink

**MODEL:** 

PR1716-BL

| Overall Dimensions | Interior Bowl    | Bowl Depth | Height | Drain Dimension |
|--------------------|------------------|------------|--------|-----------------|
| 16.125″x 17"       | 13.25" x 15.625" | 7.5″       | 8.25″  | 3.5″            |

## **FEATURES**

- Premium Granite Composite Kitchen Sink
- 80% Stone/20% Resin
- Scratch Resistant/Heat resistant to 560F degrees
- Hygenic non-porous surface
- Undermount installation clips included
- Designed and made in Italy
- Matte finish with metallic flecks
- Limited Manufactures Warranty