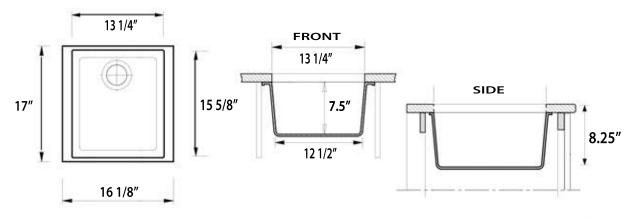

## **Granite Composite**

Premium Granite Composite Undermount Kitchen Sink

**MODEL:** 

PR1716-BL

| Overall Dimensions | Interior Bowl    | Bowl Depth | Height | Drain Dimension |
|--------------------|------------------|------------|--------|-----------------|
| 16.125″x 17"       | 13.25" x 15.625" | 7.5″       | 8.25″  | 3.5″            |