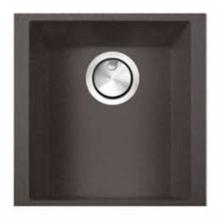

## **Granite Composite**

Premium Granite Composite Undermount Kitchen Sink

**MODEL:** 

PR1716-TI

| Overall Dimensions | Interior Bowl   | Bowl Depth | Height | Drain Dimension |
|--------------------|-----------------|------------|--------|-----------------|
| 16.125" x 17"      | 13.25″x 15.625″ | 7.5″       | 8.25″  | 3.5″            |

## **FEATURES**

- Premium Granite Composite Kitchen Sink
- 80% Stone/20% Resin
- Scratch Resistant/Heat resistant to 560F degrees
- Hygenic non-porous surface
- Undermount installation clips included
- Designed and made in Italy
- Matte finish with metallic flecks
- Limited Manufactures Warranty