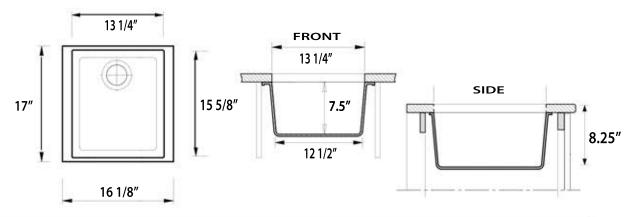

## **Granite Composite**

Premium Granite Composite Undermount Kitchen Sink

**MODEL:** 

PR1716-TI

| Overall Dimensions | Interior Bowl   | Bowl Depth | Height | Drain Dimension |
|--------------------|-----------------|------------|--------|-----------------|
| 16.125" x 17"      | 13.25″x 15.625″ | 7.5″       | 8.25″  | 3.5″            |