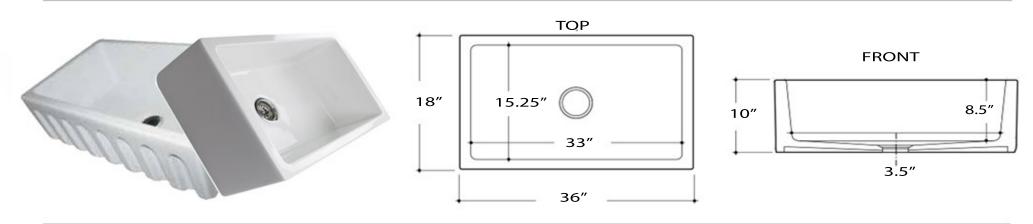

## MODEL: Orleans-36

| Overall Dimensions | Large Bowl   | Apron Height | Bowl Depth | Drain Dimensions |
|--------------------|--------------|--------------|------------|------------------|
| 36″ x 18″          | 33″ x 15.25″ | 10″          | 8.5″       | 3.5" Opening     |