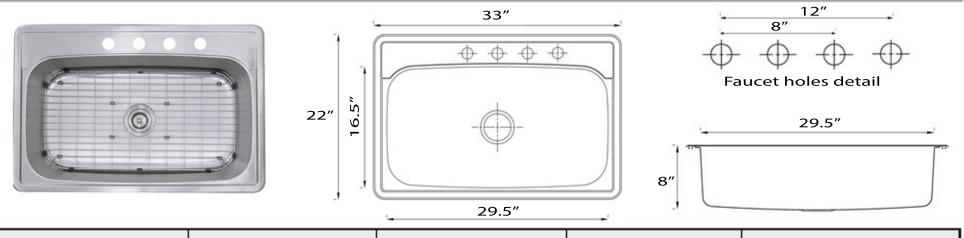

## MODEL: NS3322-8

| Overall Dimensions | Interior Bowl              | Bowl Depth | Bottom Grid | Drain Opening |
|--------------------|----------------------------|------------|-------------|---------------|
| 33" x 22"          | 29.5″ x 16.5″<br>at center | 8″         | Included    | 3.5″          |