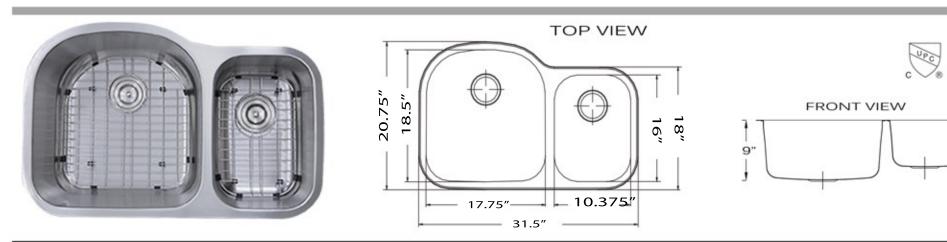

## Stainless Steel Premium Undermount Kitchen Sink

MODEL:

NS3121-16

| Overall Dimensions            | Large Bowl     | Small Bowl    | Bottom Grid/s    | Bowl Depth |
|-------------------------------|----------------|---------------|------------------|------------|
| 31.5" x 20.75"<br>31.5" x 18" | 17.75" x 18.5" | 10.375" x 16" | BG3121L, BG3121S | 9", 7"     |

## **FEATURES**

- Premium 304, 16 gauge Stainless Steel Kitchen Sink
- Includes bottom grids and 2 colander drains
- cUPC certified
- Large Bowl Depth 9", Small Bowl 7"
- Brushed Satin Finish
- Limited Lifetime Manufactures Warranty
- Insulated to Reduce Condensation
- Rubber Padding is Applied for Noise Reduction