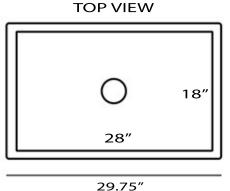

## Vineyard Collection Premium Fireclay Farmhouse Apron Sink

**MODEL:** 

FCFS3020S-GRAPES

19.75"

1/4" Taper from top edge to bottom of sink

| Overall Dimensions    | Interior Bowl  | Apron Height | Bowl Depth | Drain Dimensions |
|-----------------------|----------------|--------------|------------|------------------|
| 29.75" x 19.75" x 10" | 28" x 18" x 9" | 10"          | 9″         | 3.5" Opening     |