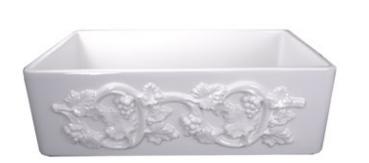

## Vineyard Collection Premium Fireclay Farmhouse Apron Sink

**MODEL:** 

FCFS3020S-GRAPES

19.75"

1/4" Taper from top edge to bottom of sink

| Overall Dimensions    | Interior Bowl  | Apron Height | Bowl Depth | Drain Dimensions |
|-----------------------|----------------|--------------|------------|------------------|
| 29.75" x 19.75" x 10" | 28" x 18" x 9" | 10"          | 9″         | 3.5" Opening     |

## **FEATURES**

- Premium Fireclay Sink
- Drain is not included, may require extended flange/ferrule due to bottom thickness
- Made in Italy PROJECT/ NAME:
- Limited Warranty

Please Be Advised ARCHITECT/CONTRACTOR: