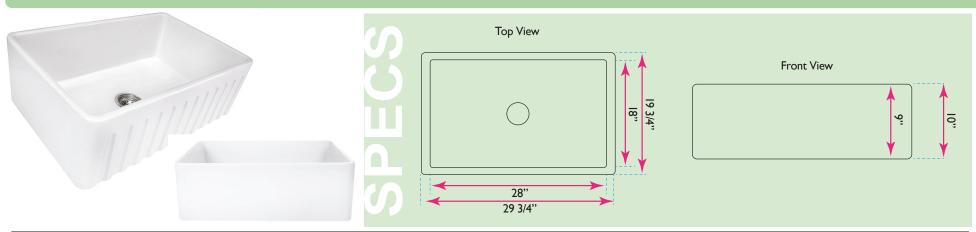

## Cape Collection Premium Fireclay Reversible Farmhouse Apron Slnk

model:

FCFS3020-FL

www.NantucketSinksUSA.com info@nantucketsinksusa.com

| OVERALL DIMENSIONS      | LARGE BOWL     | APRON HEIGHT | BOWL DEPTH | DRAIN DIMENSIONS |
|-------------------------|----------------|--------------|------------|------------------|
| 29 3/4" x 19 3/4" x 10" | 28" x 18" x 9" | 10"          | 9"         | 3.5" Opening     |