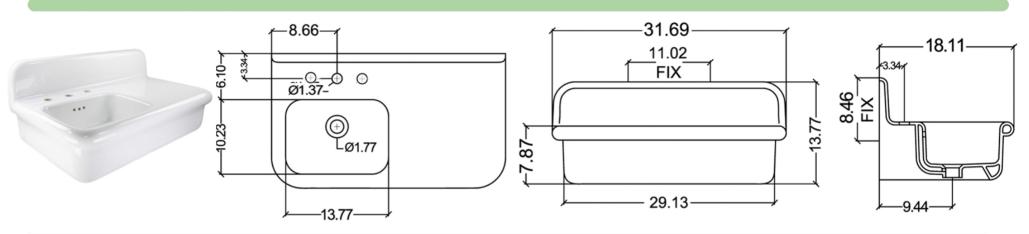

## **Victorian Collection**

Genuine Fireclay Bath Sink with Overflow

model: NS-VCDM31L-WW

www.NantucketSinksUSA.com info@nantucketsinksusa.com

| OVERALL DIMENSIONS       | INTERIOR BOWL       | FAUCET SPREAD | EXTERIOR BASE   | DRAIN OPENING |
|--------------------------|---------------------|---------------|-----------------|---------------|
| 31.69" x 18.11" x 13.77" | 13.77" x 10.23"x 5" | 8"            | 29.13" x 16.25" | 1.77"         |

## **Features**

- · Made in Italy
- · Genuine Fireclay
- Nominal Dimensions Only Actual may vary by 1/4"
- Wallmount or Deckmount Installation
- · Porcelain enamel glaze
- · Drain not included with sink
- Has Overflow
- Do Not Clean With Abrasive Cleansers Or Pads
- Limited Warranty for Manufacturer's Defects
- 3 hole faucet installation 8-inch spread